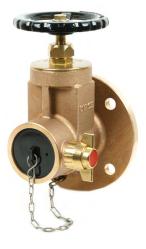

#### Product Description

Dry riser landing valves are outlets from the riser main. The valves are situated on each floor of a high rise building and are usually housed in an outlet cabinet. Dry riser landing valves are available with PN16 inlet, Table D inlet, BSP threaded male inlet and BSP threaded female inlet. The outlets are to BS336 and come complete with cap & chain. Padlocks and straps are available on request.

#### Features

Manufactured from LG2 bronze Range of inlets available, PN16, Table D, BSP male thread, BSP female thread Compact design