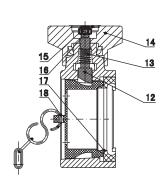

## Material Specifications

| Item | Part Description  | Qty | Material | Item | Part Description | Qty | Material        |
|------|-------------------|-----|----------|------|------------------|-----|-----------------|
| 1    | Body              | 1   | LG2      | 10   | Handwheel Gasket | 1   | Steel           |
| 2    | Disc              | 1   | Brass    | 11   | Nut M12          | 1   | Steel           |
| 3    | Stem              | 1   | Brass    | 12   | Tag              | 1   | Brass           |
| 4    | Valve Cap O-ring  | 1   | Rubber   | 13   | Spring           | 1   | SUS304          |
| 5    | Valve Cap         | 1   | Brass    | 14   | Guard Knob       | 1   | Brass           |
| 6    | Nut               | 1   | Brass    | 15   | Nut M8           | 1   | Steel           |
| 7    | Valve Stem O-ring | 1   | Rubber   | 16   | Сар              | 1   | Plastic         |
| 8    | Nut               | 1   | Brass    | 17   | Sealing Ring     | 1   | Rubber          |
| 9    | Handwheel         | 1   | Brass    | 18   | Cap with Chain   | 1   | Plastic & Steel |