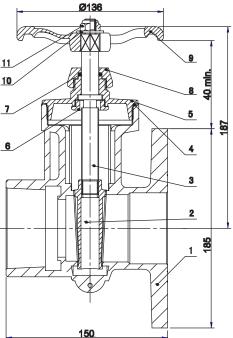

#### **Specifications**

| Size                             | 65mm (2 ½'')          |  |  |  |
|----------------------------------|-----------------------|--|--|--|
| Material                         | LG2                   |  |  |  |
| Pressure Rating                  | Tested to 22 bar      |  |  |  |
| Inlet Connection                 | PN16 Flange / Table D |  |  |  |
| Outlet Connection                | BS336 Female          |  |  |  |
| Manufactured in<br>Accordance to | B\$5041 Part 2        |  |  |  |

## Material Specifications

| Item | Part Description  | Qty | Material | Item | Part Description | Qty | Material        |
|------|-------------------|-----|----------|------|------------------|-----|-----------------|
| 1    | Body              | 1   | LG2      | 10   | Handwheel Gasket | 1   | Steel           |
| 2    | Disc              | 1   | Brass    | 11   | Nut M12          | 1   | Steel           |
| 3    | Stem              | 1   | Brass    | 12   | Tag              | 1   | Brass           |
| 4    | Valve Cap O-ring  | 1   | Rubber   | 13   | Spring           | 1   | SUS304          |
| 5    | Valve Cap         | 1   | Brass    | 14   | Guard Knob       | 1   | Brass           |
| 6    | Nut               | 1   | Brass    | 15   | Nut M8           | 1   | Steel           |
| 7    | Valve Stem O-ring | 1   | Rubber   | 16   | Сар              | 1   | Plastic         |
| 8    | Nut               | 1   | Brass    | 17   | Sealing Ring     | 1   | Rubber          |
| 9    | Handwheel         | 1   | Brass    | 18   | Cap with Chain   | 1   | Plastic & Steel |