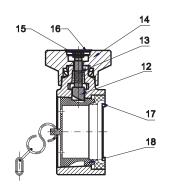

#### Material Specifications

| Item | Part Description  | Qty | Material | Item | Part Description | Qty | Material        |
|------|-------------------|-----|----------|------|------------------|-----|-----------------|
| 1    | Body              | 1   | LG2      | 10   | Handwheel Gasket | 1   | Steel           |
| 2    | Disc              | 1   | Brass    | 11   | Nut M12          | 1   | Steel           |
| 3    | Stem              | 1   | Brass    | 12   | Tag              | 1   | Brass           |
| 4    | Valve Cap O-ring  | 1   | Rubber   | 13   | Spring           | 1   | SUS304          |
| 5    | Valve Cap         | 1   | Brass    | 14   | Guard Knob       | 1   | Brass           |
| 6    | Nut               | 1   | Brass    | 15   | Nut M8           | 1   | Steel           |
| 7    | Valve Stem O-ring | 1   | Rubber   | 16   | Сар              | 1   | Plastic         |
| 8    | Nut               | 1   | Brass    | 17   | Sealing Ring     | 1   | Rubber          |
| 9    | Handwheel         | 1   | Brass    | 18   | Cap with Chain   | 1   | Plastic & Steel |