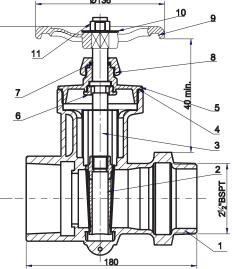

#### **Specifications**

| Size                             | 65mm (2 ½")       |  |  |  |
|----------------------------------|-------------------|--|--|--|
| Material                         | LG2               |  |  |  |
| Pressure Rating                  | Tested to 22 bar  |  |  |  |
| Inlet Connection                 | BSP Male Threaded |  |  |  |
| Outlet Connection                | BS336 Female      |  |  |  |
| Manufactured in<br>Accordance to | B\$5041 Part 2    |  |  |  |

#### Material Specifications

| Item | Part Description  | Qty | Material | Item | Part Description | Qty | Material        |
|------|-------------------|-----|----------|------|------------------|-----|-----------------|
| 1    | Body              | 1   | LG2      | 10   | Handwheel Gasket | 1   | Steel           |
| 2    | Disc              | 1   | Brass    | 11   | Nut M12          | 1   | Steel           |
| 3    | Stem              | 1   | Brass    | 12   | Tag              | 1   | Brass           |
| 4    | Valve Cap O-ring  | 1   | Rubber   | 13   | Spring           | 1   | SUS304          |
| 5    | Valve Cap         | 1   | Brass    | 14   | Guard Knob       | 1   | Brass           |
| 6    | Nut               | 1   | Brass    | 15   | Nut M8           | 1   | Steel           |
| 7    | Valve Stem O-ring | 1   | Rubber   | 16   | Сар              | 1   | Plastic         |
| 8    | Nut               | 1   | Brass    | 17   | Sealing Ring     | 1   | Rubber          |
| 9    | Handwheel         | 1   | Brass    | 18   | Cap with Chain   | 1   | Plastic & Steel |