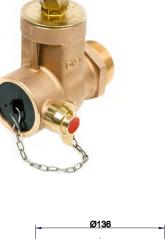

### Product Description

Dry riser landing valves are outlets from the riser main. The valves are situated on each floor of a high rise building and are usually housed in an outlet cabinet. Dry riser landing valves are available with PN16 inlet, Table D inlet, BSP threaded male inlet and BSP threaded female inlet. The outlets are to BS336 and come complete with cap & chain. Padlocks and straps are available on request.

#### **Specifications**

| Size                             | 65mm (2 ½")       |  |  |  |
|----------------------------------|-------------------|--|--|--|
| Material                         | LG2               |  |  |  |
| Pressure Rating                  | Tested to 22 bar  |  |  |  |
| Inlet Connection                 | BSP Male Threaded |  |  |  |
| Outlet Connection                | BS336 Female      |  |  |  |
| Manufactured in<br>Accordance to | B\$5041 Part 2    |  |  |  |