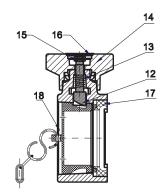

| Item | Part Description | Qty | Material |
|------|------------------|-----|----------|
| 10   | Handwheel Gasket | 1   | Steel    |
| 11   | Nut M12          | 1   | Steel    |
| 12   | Tag              | 1   | Brass    |
| 13   | Spring           | 1   | SUS304   |
| 14   | Guard Knob       | 1   | Brass    |
| 15   | Nut M8           | 1   | Steel    |
| 16   | Сар              | 1   | Plastic  |
| 17   | Sealing Ring     | 1   | Rubber   |
| 18   | Cap with Chain   | 1   | Assembly |