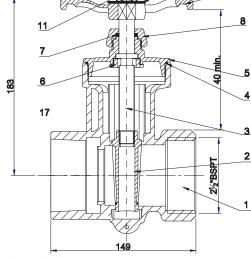

# Material Specifications

| Item | Part Description  | Qty | Material |
|------|-------------------|-----|----------|
| 1    | Body              | 1   | LG2      |
| 2    | Disc              | 1   | Brass    |
| 3    | Stem              | 1   | Brass    |
| 4    | Valve Cap O-ring  | 1   | Rubber   |
| 5    | Valve Cap         | 1   | Brass    |
| 6    | Nut               | 1   | Brass    |
| 7    | Valve Stem O-ring | 1   | Rubber   |
| 8    | Nut               | 1   | Brass    |
| 9    | Handwheel         | 1   | Brass    |

| Item | Part Description | Qty | Material |
|------|------------------|-----|----------|
| 10   | Handwheel Gasket | 1   | Steel    |
| 11   | Nut M12          | 1   | Steel    |
| 12   | Tag              | 1   | Brass    |
| 13   | Spring           | 1   | SUS304   |
| 14   | Guard Knob       | 1   | Brass    |
| 15   | Nut M8           | 1   | Steel    |
| 16   | Сар              | 1   | Plastic  |
| 17   | Sealing Ring     | 1   | Rubber   |
| 18   | Cap with Chain   | 1   | Assembly |