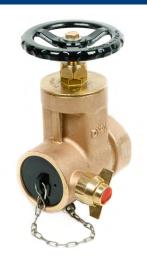

### **Product Description**

Dry riser landing valves are outlets from the riser main. The valves are situated on each floor of a high rise building and are usually housed in an outlet cabinet. Dry riser landing valves are available with PN16 inlet, Table D inlet, BSP threaded male inlet and BSP threaded female inlet. The outlets are to BS336 and come complete with cap & chain. Padlocks and straps are available on request.

# Specifications

| Size                          | 65mm (2 ½")         |  |  |
|-------------------------------|---------------------|--|--|
| Material                      | LG2                 |  |  |
| Pressure Rating               | Tested to 22 bar    |  |  |
| Inlet Connection              | BSP Female Threaded |  |  |
| Outlet Connection             | BS336 Female        |  |  |
| Manufactured in Accordance to | BS5041 Part 2       |  |  |