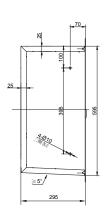

#### **Dimensions**

|              | Woight      |             |              |
|--------------|-------------|-------------|--------------|
| Height<br>mm | Width<br>mm | Depth<br>mm | Weight<br>Kg |
| 595          | 595         | 295         | 20           |