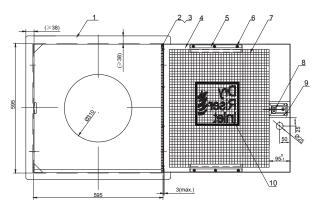

### **Product Description**

The DRC006 & DRC013 inlet cabinets are designed to be recessed into the wall for easy access to the inlet breeching valve. The cabinet has a 38mm surrounding flange and is available in red RAL3002 (DRC006) or in Stainless Steel (DRC013) finish.

The cabinets have a wired Georgian glass door complete with a slam shut lock and stainless steel piano hinge.

Designed and manufactured in accordance to BS5041 Part 5.

#### Material Specifications

| Item | Part Description | Qty | Material                             |
|------|------------------|-----|--------------------------------------|
| 1    | Cabinet Shell    | 1   | Carbon Steel/<br>Stainless Steel 304 |
| 2    | Hinge            | 1   | Stainless Steel 304                  |
| 3    | Rivet            | 10  | Aluminium                            |
| 4    | Door             | 1   | Carbon Steel/<br>Stainless Steel 304 |
| 5    | Press Plate      | 1   | Carbon Steel/<br>Stainless Steel 304 |
| 6    | Locking Nut      | 6   | Copper                               |
| 7    | Wire Glass       | 1   | Glass 540 x 465 x 6mm                |
| 8    | Latch Lock       | 1   |                                      |
| 9    | Lock Screw       | 3   | Steel BZP                            |
| 10   | Marking          | 1   |                                      |

#### **Dimensions**

|              | Woight      |             |              |
|--------------|-------------|-------------|--------------|
| Height<br>mm | Width<br>mm | Depth<br>mm | Weight<br>Kg |
| 595          | 595         | 295         | 20           |