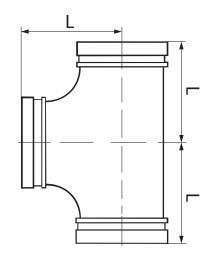

#### **Groove Connection**

Groove as per ISO6182/ AWWA C606.

|  | Model Number<br>(Galvanised) | Nominal Size<br>mm/in | Pipe O.D<br>mm/in | Max. Working Pressure bar/psi |             | Dimension L |
|--|------------------------------|-----------------------|-------------------|-------------------------------|-------------|-------------|
|  |                              |                       |                   | FM                            | UL          | mm/in       |
|  | RDDRG005                     | 100<br>4"             | 114.3<br>4.5"     | 34.5<br>500                   | 27.5<br>400 | 127<br>5"   |