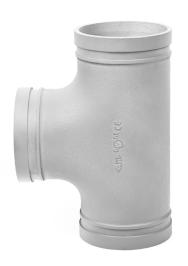

## Grooved Equal Tee Model DRG005

### Material Specification

Cast Iron

#### Finish

Galvanised