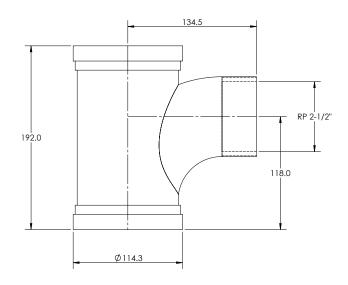

### Connections

Riser

DN100 (4") Groove as per ISO6182 / AWWA C606

#### **Threaded Outlet**

BSPP Female thread (Rp 2 1/2") as per BS EN 10226-1

| Model Number | Rp     | Pipe O.D | Max. Working Pressure bar/psi |
|--------------|--------|----------|-------------------------------|
| (Galvanised) | mm/in  | mm/in    |                               |
| RDDRG009     | 65     | 114.3    | 20.7                          |
|              | 2 1/2" | 4.5"     | 300                           |