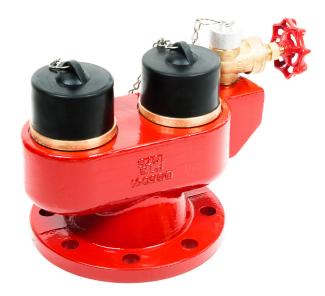

#### **Product Description**

An Inlet breeching valve is installed at ground level to provide a connection to the water supply. The system is usually dry and charged by the fire brigade in an emergency. DRV008 has 2 inlets which are 2 1/2" male instantaneous connections to BS336 and fitted with non-return valves, a 1" drain valve, caps and chains. 2 way inlet breeching valves can be installed in the vertical or horizontal position

#### **Features**

- Available in PN16 flange or Table D flange
- Valve body is hydrostatically tested to 20 bar
- Non-return valves tested to 1.7 bar
- Manufactured from ductile iron