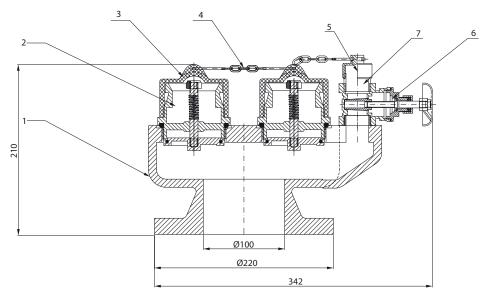

### Specifications

DS: 10.25

© 2021 Rapidrop

| Specifications                   |                          | Material Specifications |                  |     |                        |
|----------------------------------|--------------------------|-------------------------|------------------|-----|------------------------|
| Size                             | 100mm (4'')              | Item                    | Part Description | Qty | Material               |
| Material                         | Ductile Iron             | 1                       | Valve Body       | 1   | Ductile Iron           |
|                                  |                          | 2                       | Connecting Seat  | 2   | Assembly               |
| Pressure Rating                  | 13 bar                   | 3                       | Сар              | 2   | Rubber                 |
| Inlet Connection                 | Instantaneous BS336 Male | 4                       | Chain            | 1   | Stainless Steel 304    |
| Outlet Connection                | PN16 Flanged / Table D   | 5                       | Aluminium Cap    | 1   | 6061                   |
| Manufactured in<br>Accordance to | BS5041 Part 3            | 6                       | 1" Gate Valve    | 1   | Assembly               |
|                                  |                          | 7                       | 1" Joint         | 2   | Steel (Nickel Plating) |