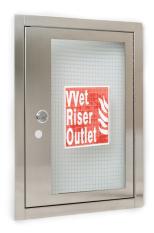

# Vertical Outlet Architrave & Door for Wet Riser PRV DRC004W (red) DRC005W (stainless steel)

## **Product Description**

The DRC004W & DRC005W vertical outlet cabinets are designed to be recessed into the wall for easy access to the wet riser valve. The cabinet has a 38mm surrounding flange and is available in red RAL3002 (DRC004W) or in Stainless Steel (DRC005W) finish.

# **Outdoor Application**

For outdoor applications Rapidrop Global recommend Stainless Steel cabinets.