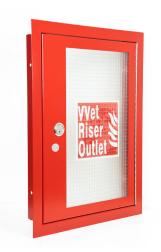

# Vertical Outlet Architrave & Door for Wet Riser PRV DRC004W (red) DRC005W (stainless steel)

## **Product Description**

The DRC004W & DRC005W vertical outlet cabinets are designed to be recessed into the wall for easy access to the wet riser valve. The cabinet has a 38mm surrounding flange and is available in red RAL3002 (DRC004W) or in Stainless Steel (DRC005W) finish.

DRC004W cabinet is painted with Epoxy RAL3002 powder paint with UV protection to prevent colour fading.

The cabinets have a wired Georgian glass door complete with a slam shut lock and stainless steel piano hinge.