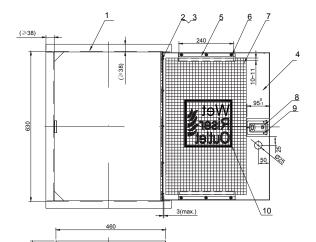

### Material Specifications

| ·    |                  |     |                                      |  |  |  |  |
|------|------------------|-----|--------------------------------------|--|--|--|--|
| Item | Part Description | Qty | Material                             |  |  |  |  |
| 1    | Cabinet Shell    | 1   | Carbon Steel/<br>Stainless Steel 304 |  |  |  |  |
| 2    | Hinge            | 1   | Stainless Steel 304                  |  |  |  |  |
| 3    | Rivet            | 10  | Aluminium                            |  |  |  |  |
| 4    | Door             | 1   | Carbon Steel/<br>Stainless Steel 304 |  |  |  |  |
| 5    | Press Plate      | 1   | Carbon Steel/<br>Stainless Steel 304 |  |  |  |  |
| 6    | Locking Nut      | 6   | Copper                               |  |  |  |  |
| 7    | Wire Glass       | 1   | Glass 575 x 332 x 6mm                |  |  |  |  |
| 8    | Latch Lock       | 1   |                                      |  |  |  |  |
| 9    | Lock Screw       | 3   | Steel BZP                            |  |  |  |  |
| 10   | Marking          | 1   |                                      |  |  |  |  |

#### Dimensions

|              | Approx Woight |             |                     |
|--------------|---------------|-------------|---------------------|
| Height<br>mm | Width<br>mm   | Depth<br>mm | Approx Weight<br>Kg |
| 630          | 460           | 80          | 10                  |