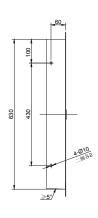

#### Dimensions

|              | Approx Woight |             |                     |
|--------------|---------------|-------------|---------------------|
| Height<br>mm | Width<br>mm   | Depth<br>mm | Approx Weight<br>Kg |
| 630          | 460           | 80          | 10                  |