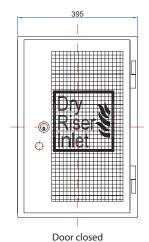

#### **Dimensions**

| Height | Width | Depth |
|--------|-------|-------|
| mm     | mm    | mm    |
| 595    | 395   |       |