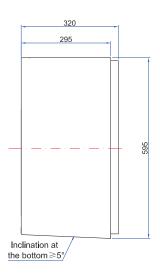

#### **Dimensions**

| Height | Width | Depth |
|--------|-------|-------|
| mm     | mm    | mm    |
| 595    | 395   |       |