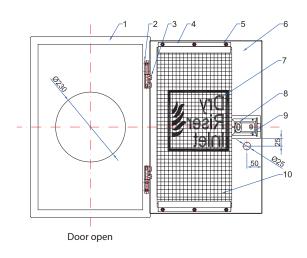

### **Material Specifications**

| Item | Part Description | Qty | Material                         |  |  |  |
|------|------------------|-----|----------------------------------|--|--|--|
| 1    | Cabinet Shell    | 1   | Carbon Steel/<br>Stainless Steel |  |  |  |
| 2    | Hinge            | 1   | Stainless Steel                  |  |  |  |
| 3    | M8 Screw         | 8   | Steel                            |  |  |  |
| 4    | Press Plate      | 1   | Carbon Steel/<br>Stainless Steel |  |  |  |
| 5    | Locking Nut      | 6   | Brass                            |  |  |  |
| 6    | Door             | 1   | Carbon Steel/<br>Stainless Steel |  |  |  |
| 7    | Label            | 1   |                                  |  |  |  |
| 8    | Latch Lock       | 1   |                                  |  |  |  |
| 9    | Lock Screw       | 3   | Steel BZP                        |  |  |  |
| 10   | Wire Glass       | 1   | Glass 518 x 240 x 6mm            |  |  |  |

#### **Dimensions**

| Height | Width | Depth |
|--------|-------|-------|
| mm     | mm    | mm    |
| 595    | 395   |       |