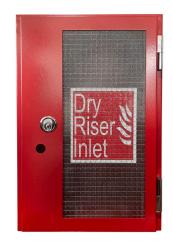

## **Product Description**

The DRC012 & DRC023 vertical surface mounted inlet cabinets are designed for easy access to the dry riser valve. The cabinets are available in red RAL3002 (DRC012) or in Stainless Steel (DRC023) finish

DRC012 cabinet is painted with epoxy RAL3002 powder paint with UV protection to prevent colour fading.

The inlet cabinet and breeching inlet should be positioned as closely as possible to the rising main in order to reduce the pressure loss and within easily accessible reach of the attending fire appliance which should be in an un-obscured sight of fire crews and no more than 18 metres away from the nearest vehicle access.

The cabinets are supplied with georgian wired glass door.