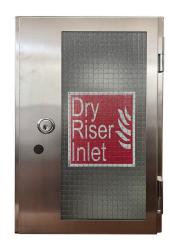

## **Product Description**

The DRC012 & DRC023 vertical surface mounted inlet cabinets are designed for easy access to the dry riser valve. The cabinets are available in red RAL3002 (DRC012) or in Stainless Steel (DRC023) finish

### Outdoor Application

For outdoor applications Rapidrop Global recommend using Stainless Steel cabinets.