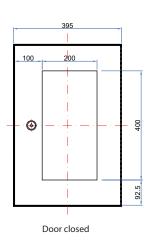

#### **Dimensions**

| Height | Width | Depth |
|--------|-------|-------|
| mm     | mm    | mm    |
| 595    | 395   | 295   |