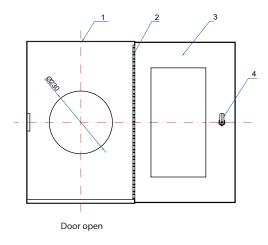

#### Material Specifications

| Item | Part Description | Qty | Material               |
|------|------------------|-----|------------------------|
| 1    | Shell            | 1   | Galvanized Steel Plate |
| 2    | Heavy Duty Hinge | 1   | Stainless Steel 304    |
| 3    | Door             | 1   | Stainless Steel 304    |
| 4    | Lock             | 1   |                        |