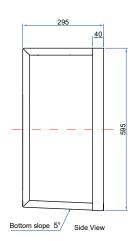

#### **Dimensions**

| Height | Width | Depth |
|--------|-------|-------|
| mm     | mm    | mm    |
| 595    | 395   | 295   |