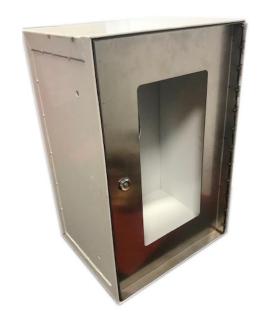

### **Product Description**

The DRC036 vertical Stone Infill cabinet is designed for easy access to the riser valve. The cabinet is available in Stainless Steel finish.

The inlet cabinet and breeching inlet should be positioned as closely as possible to the rising main in order to reduce the pressure loss and within easily accessible reach of the attending fire appliance which should be in an un-obscured sight of fire crews and no more than 18 metres away from the nearest vehicle access.