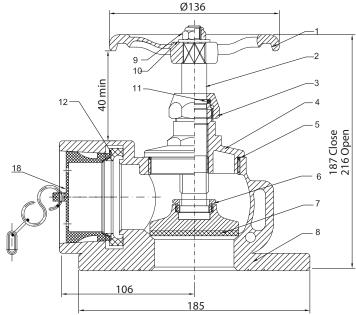

#### Connections

Inlet

PN16 Flange as per BS EN 1092

Outlet

2 1/2" (DN65) female instantaneous coupling as per BS336

# Material Specifications

| No | Description       | Materials       |
|----|-------------------|-----------------|
| 1  | Handwheel         | Cast Iron       |
| 2  | Stem              | Brass           |
| 3  | Nut               | Brass           |
| 4  | Valve Cap         | Brass           |
| 5  | Valve Cap O-ring  | Rubber          |
| 6  | Nut               | Brass           |
| 7  | Press Plate       | LG2             |
| 8  | Body              | LG2             |
| 9  | Nut M12           | Brass           |
| 10 | Handwheel Gasket  | Brass           |
| 11 | Valve Stem O-ring | Rubber          |
| 12 | Sealing ring      | Rubber          |
| 13 | Guard Knob        | Brass           |
| 14 | Tag               | Brass           |
| 15 | Сар               | Plastic         |
| 16 | Nut M8            | Steel           |
| 17 | Spring            | SS304           |
| 18 | Cap with Chain    | Plastic + Steel |