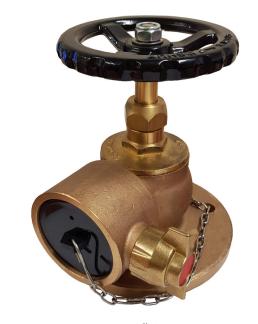

## **Product Description**

Right Angled Globe Hydrant Valves are outlets commonly used on stand pipes, wet pillar hydrant systems or dry riser systems. Right Angled Valve DRV003 is available with PN16 flanged inlet, DN65 Female instantaneous coupling outlet and comes complete with cap & chain.

#### Features

- Manufactured from LG2 bronze
- Compact design