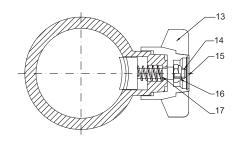

# Material Specifications

| No | Description       | Materials       |
|----|-------------------|-----------------|
| 1  | Handwheel         | Cast Iron       |
| 2  | Stem              | Brass           |
| 3  | Nut               | Brass           |
| 4  | Valve Cap         | Brass           |
| 5  | Valve Cap O-ring  | Rubber          |
| 6  | Nut               | Brass           |
| 7  | Press Plate       | LG2             |
| 8  | Body              | LG2             |
| 9  | Nut M12           | Brass           |
| 10 | Handwheel Gasket  | Brass           |
| 11 | Valve Stem O-ring | Rubber          |
| 12 | Sealing ring      | Rubber          |
| 13 | Guard Knob        | Brass           |
| 14 | Tag               | Brass           |
| 15 | Сар               | Plastic         |
| 16 | Nut M8            | Steel           |
| 17 | Spring            | SS304           |
| 18 | Cap with Chain    | Plastic + Steel |