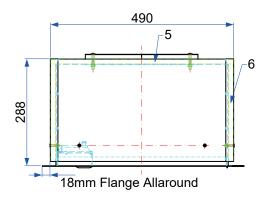

### General Description

The DRC033 Fireproof cabinet has been designed to provide fire protection for up to 2 hours.

- The cabinet shell is lined with compact fireproof boards.
- The connection between the bottom of the cabinet shell and the bottom of the cabinet is fitted with magnesium board that is connected with 8 bolts.
- The cabinet surround and cabinet shell are connected and fixed with 10 bolts.
- Overall cabinet dimensions is 660x490x288

### Material Specification

| No | Description                                         | Material                                    | Quantity | Dimension                         |
|----|-----------------------------------------------------|---------------------------------------------|----------|-----------------------------------|
| 1  | Lining Board                                        | Zinc Coated Steel                           | 4        | 300x150x1                         |
| 2  | 300x150 Magnesium Sulfate<br>glassy magnesium plate | Magnesium Sulfate<br>glassy magnesium plate | 1        | white is 2 layer 55<br>cloth 12mm |
| 3  | Cabinet Shell                                       | Zinc Coated Steel                           | 1        | 660x490x276                       |
| 4  | 460x258 Magnesium Sulfate<br>glassy magnesium plate | magnesium Sulfate<br>glassy plate           | 2        | white is 2 layer 55<br>cloth 12mm |
| 5  | 654x485 Magnesium Sulfate<br>glassy magnesium plate | magnesium Sulfate<br>glassy plate           | 1        | white is 2 layer 55<br>cloth 12mm |
| 6  | 653x260 Magnesium Sulfate<br>glassy magnesium plate | magnesium Sulfate<br>glassy plate           | 2        | white is 2 layer 55<br>cloth 12mm |
| 7  | Cross recessed countersunk flat head screws         | Carbon Steel/blue<br>white zinc plated      | 10       | M5                                |
| 8  | Flat Washer                                         | Carbon Steel/blue<br>white zinc plated      | 20       | M5                                |
| 9  | Torque Type hexagon nuts<br>(non-metallic insert)   | Carbon Steel/blue<br>white zinc plated      | 10       | M5                                |
| 10 | Pan head screws with cross recess                   | Carbon Steel/blue<br>white zinc plated      | 8        | M6X40                             |
| 11 | Hexagon Nut                                         | Carbon Steel/blue<br>white zinc plated      | 8        | M6                                |