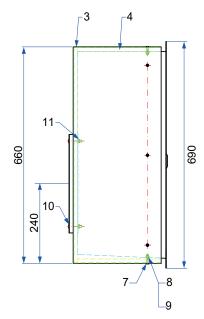

### Material Specification

| No | Description                                         | Material                                    | Quantity | Dimension                         |
|----|-----------------------------------------------------|---------------------------------------------|----------|-----------------------------------|
| 1  | Lining Board                                        | Zinc Coated Steel                           | 4        | 300x150x1                         |
| 2  | 300x150 Magnesium Sulfate<br>glassy magnesium plate | Magnesium Sulfate<br>glassy magnesium plate | 1        | white is 2 layer 55<br>cloth 12mm |
| 3  | Cabinet Shell                                       | Zinc Coated Steel                           | 1        | 660x490x276                       |
| 4  | 460x258 Magnesium Sulfate<br>glassy magnesium plate | magnesium Sulfate<br>glassy plate           | 2        | white is 2 layer 55<br>cloth 12mm |
| 5  | 654x485 Magnesium Sulfate<br>glassy magnesium plate | magnesium Sulfate<br>glassy plate           | 1        | white is 2 layer 55<br>cloth 12mm |
| 6  | 653x260 Magnesium Sulfate<br>glassy magnesium plate | magnesium Sulfate<br>glassy plate           | 2        | white is 2 layer 55<br>cloth 12mm |
| 7  | Cross recessed countersunk flat head screws         | Carbon Steel/blue<br>white zinc plated      | 10       | M5                                |
| 8  | Flat Washer                                         | Carbon Steel/blue<br>white zinc plated      | 20       | M5                                |
| 9  | Torque Type hexagon nuts<br>(non-metallic insert)   | Carbon Steel/blue<br>white zinc plated      | 10       | M5                                |
| 10 | Pan head screws with cross recess                   | Carbon Steel/blue<br>white zinc plated      | 8        | M6X40                             |
| 11 | Hexagon Nut                                         | Carbon Steel/blue<br>white zinc plated      | 8        | M6                                |