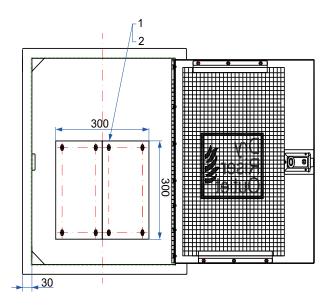

#### Installation

When fitting the DRC033 Fireproof cabinet, remove the back plates 1 & 2 and cut a hole to the size of the pipe. Once the hole is cut reattach the plates to the cabinet. Fireproof sealant should be used to seal any space between the pipe and backplates.